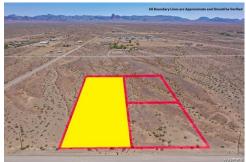

## \$ 55,000

WARDE.

Remarks

Water, Water! This is a two lot bundle package APN 225-15-018B and APN 225-15-018C. This exceptional 2.5-acre parcel in Mohave Valley is a truly unique opportunity, featuring two separate 1.25-acre parcels, each with their own dedicated water allocation. Imagine the possibilities on this expansive, flat, build-ready property that offers stunning, unobstructed views of the surrounding landscape. The road frontage is ideal for easy access, and power is conveniently located at the curb, making development a breeze. Just minutes away from local stores and essential amenities, this parcel combines the tranquility of rural living with the convenience of nearby urban necessities. If you are looking for even more space, there is the potential to expand by inquiring about the neighboring properties. Whether you're dreaming of a spacious homestead, a private retreat, or an investment opportunity, this parcel is priced as the most affordable per acre in the area, ensuring incredible value. If you are looking for more acreage, the additional 2.5 acre double lot is available just to the south of this lot. Don t miss out on securing your slice of paradise in Mohave Valley this exceptional property won't last long!