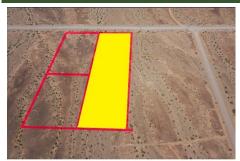

## Apn 225-15-018b and C Ashley St, Mohave Valley, AZ 86440

- » MLS #: 016239
- » Land | Lot: 108,900 ft<sup>2</sup> (2.5 acres)
- » More Info: AshleyStMohaveValley.lsForSale.com

Fivestar Team (928) 234-4704 fivestar.team928@gmail.com https://www.blackmountainvalleyrealty.com

## \$ 55,000

WARDE.

Remarks

Water, Water! This is a two lot bundle package APN 225-15-018B and APN 225-15-018C. This exceptional 2.5-acre parcel in Mohave Valley is a truly unique opportunity, featuring two separate 1.25-acre parcels, each with their own dedicated water allocation. Imagine the possibilities on this expansive, flat, build-ready property that offers stunning, unobstructed views of the surrounding landscape. The road frontage is ideal for easy access, and power is conveniently located at the curb, making development a breeze. Just minutes away from local stores and essential amenities, this parcel combines the tranquility of rural living with the convenience of nearby urban necessities. If you are looking for even more space, there is the potential to expand by inquiring about the neighboring properties. Whether you're dreaming of a spacious homestead, a private retreat, or an investment opportunity, this parcel is priced as the most affordable per acre in the area, ensuring incredible value. If you are looking for more acreage, the additional 2.5 acre double lot is available just to the south of this lot. Don t miss out on securing your slice of paradise in Mohave Valley this exceptional property won't last long!