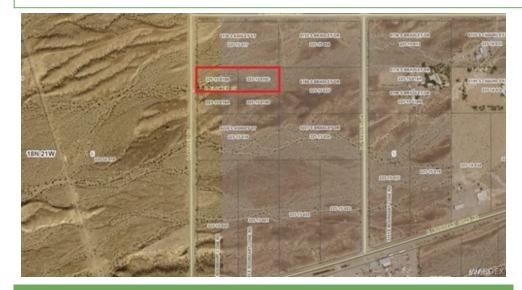

## Apn 225-15-018b and C Ashley St, Mohave Valley, AZ 86440

- » MLS #: 016239
- » Land | Lot: 108,900 ft<sup>2</sup> (2.5 acres)
- » More Info: AshleyStMohaveValley.lsForSale.com

Fivestar Team (928) 234-4704 fivestar.team928@gmail.com https://www.blackmountainvalleyrealty.com

## \$ 55,000

WARDE.

Remarks

Water, Water! This is a two lot bundle package APN 225-15-018B and APN 225-15-018C. This exceptional 2.5-acre parcel in Mohave Valley is a truly unique opportunity, featuring two separate 1.25-acre parcels, each with their own dedicated water allocation. Imagine the possibilities on this expansive, flat, build-ready property that offers stunning, unobstructed views of the surrounding landscape. The road frontage is ideal for easy access, and power is conveniently located at the curb, making development a breeze. Just minutes away from local stores and essential amenities, this parcel combines the tranquility of rural living with the convenience of nearby urban necessities. If you are looking for even more space, there is the potential to expand by inquiring about the neighboring properties. Whether you're dreaming of a spacious homestead, a private retreat, or an investment opportunity, this parcel is priced as the most affordable per acre in the area, ensuring incredible value. If you are looking for more acreage, the additional 2.5 acre double lot is available just to the south of this lot. Don t miss out on securing your slice of paradise in Mohave Valley this exceptional property won't last long!